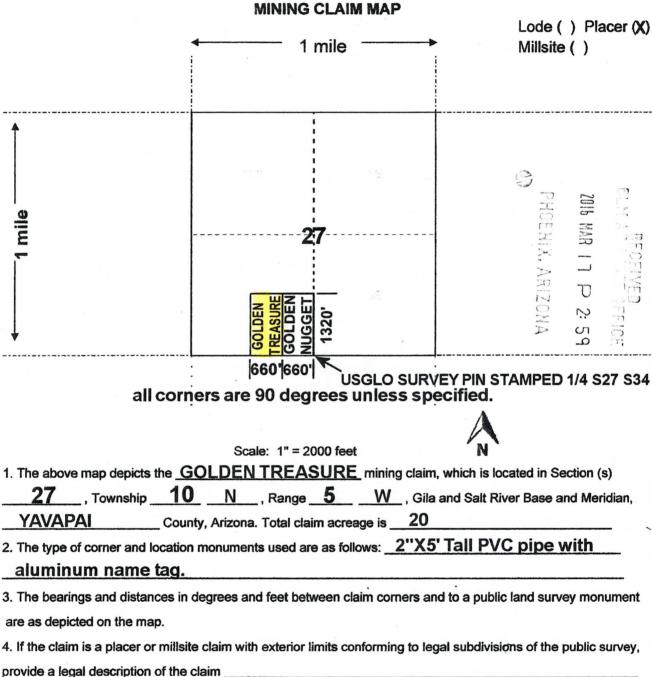

|
| DATED AND POSTED on the ground this $\cancel{08}$ day of $\cancel{max}$        | ek, 2016                                  |
| MI LOCATOR(s) □ AGENT                                                          |                                           |
| Print Name(s) JAMES PERRETITA                                                  |                                           |
| Signature(s)                                                                   | Mella Em MORIO                            |
|                                                                                | Form MCF102 Revised July 2014             |
| This form is available from the Arizon                                         | a Coological Survey and may be reproduced |

## AMENDED 381824 GOLDEN TREASURE



W1/2SE1/4SW1/4 SEC.27 T10N R5W, GSRB&M, AZ

Form MCF100a Revised July 2014



When Recorded, return to: Gerald Gordon P.O.Box 378 Brook, IN, 47922

| LOCATION NOTICE FOR PLACER MINING CLAIM