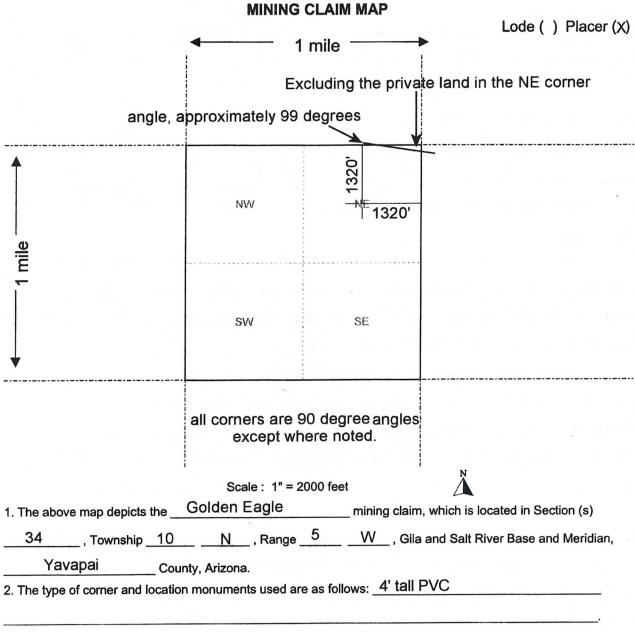

| Brown                   |               |            |           |
| the transfer of the transfer o | 12 WWW                  | T             | - MOE      | 100       |

Form MCF102 Revised July 2005



3. The bearings and distances in degrees and feet between claim corners are as depicted on the map.

Form MCF100a Revised July 2005 When Recorded, return to: Gerald Gordon P.O.Box 378 Brook, IN, 47922

| LOCATION NOTICE FOR PLACER MINING CLAIM