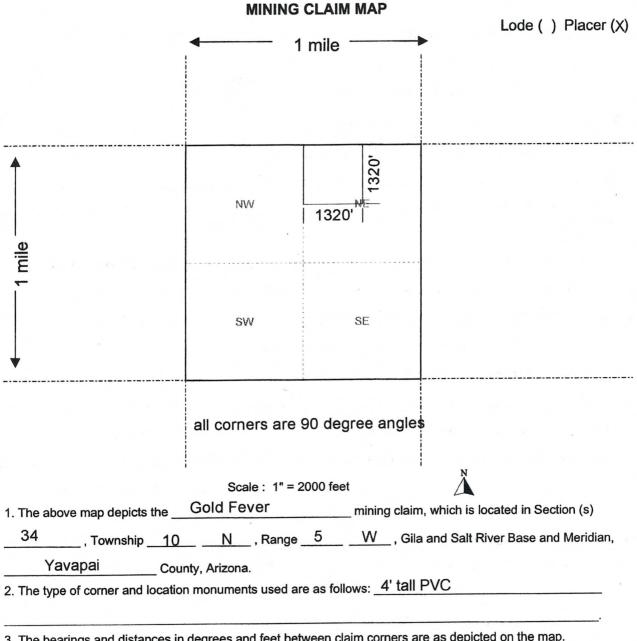

| un Brum                 |                     |
| The state of the s |                         | Form MCE102         |

Form MCF102 Revised July 2005



3. The bearings and distances in degrees and feet between claim corners are as depicted on the map.

Form MCF100a Revised July 2005

This form is available from the Arizona Department of Mines & Mineral Resources and may be reproduced.

## Golden Eagle

Represents the NE 1/4 of Section 34



When Recorded, return to: Gerald Gordon P.O.Box 378 Brook, IN, 47922

| LOCATION NOTICE FOR PLACER MINING CLAIM