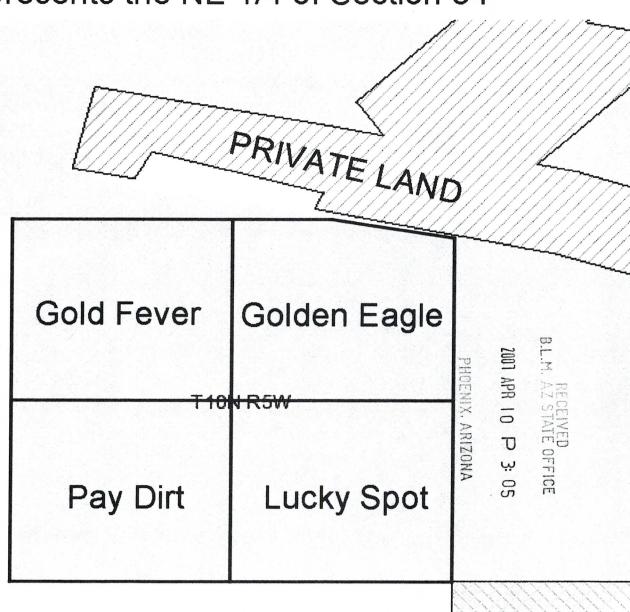

### DEPARTMENT OF THE INTERIO SUREAU OF LAND MANAGEMEN MINING CLAIMS

Run Date/Time: 06/19/2014 08:11 AM

(LIVE) Serial Register Page

Serial Number

Page 1 of

AMC381822 Lead File Number

AMC381820

01 10-21-1976;090STAT0090;43USC1744 Case Type 384201: PLACER CLAIM

Claim Name: GOLD FEVER Commodity:

Case Disposition: CLOSED

Required Maintenance Fee: \$280.00

Quadrant

NE

Name & Address

FERRIS, TX 75125-9787

Int Rel CLAIMANT

IDM ENTERPRISES INC Mer Twp Rng Sec 14 0100N 0050W 034

1008 WICKLIFFE RD

District/Field Office

HASSAYAMPA FO

County YAVAPAI

**Total Acres** 

40.000

| Act Date   | Code | Action                      | Action Remarks       | Receipt Number |
|------------|------|-----------------------------|----------------------|----------------|
| 01/30/2007 | 403  | LOCATION DATE               |                      |                |
| 04/10/2007 | 395  | RECORDATION NOTICE RECD     | 1                    | 1470655        |
| 08/12/2013 | 682  | MAINTENANCE FEE/\$140       | 2014;\$280           | 2859556        |
| 08/24/2012 | 682  | MAINTENANCE FEE/\$140       | 2013;\$280           | 2639453        |
| 07/27/2011 | 682  | MAINTENANCE FEE/\$140       | 2012                 | 2390761        |
| 08/23/2010 | 682  | MAINTENANCE FEE/\$140       | 2011                 | 2197909        |
| 08/27/2009 | 682  | MAINTENANCE FEE/\$140       | 2010                 | 1998665        |
| 08/26/2008 | 582  | MAINTENANCE FEE/\$125       | 2009                 | 1771504        |
| 08/22/2007 | 582  | MAINTÉNANCE FEE/\$125       | 2008                 | 1549998        |
| 04/10/2007 | 484  | LOCATION YEAR / MAINTENANCE | 2007                 | 1470655        |
| 05/21/2014 | 393  | DECISION/NOTICE ISSUED      | EXCESS ACRES         |                |
| 05/21/2014 | 631  | CLAIM ABANDONED/FORFEITED   | EXCESS ACRES         |                |
| 04/30/2014 | 393  | DECISION/NOTICE ISSUED      | TRNSFR NOT PROCESSED |                |
| 04/14/2014 | 393  | DECISION/NOTICE ISSUED      | TRNSFR NOT PROCESSED |                |
| 03/21/2014 | 398  | DOC RETURNED UNRECORDED     | \$10;396             | 2994420        |
| 03/05/2014 | 398  | DOC RETURNED UNRECORDED     | \$10;396             | 2983603        |
| 03/03/2014 | 393  | DECISION/NOTICE ISSUED      | AMENDMENT REQUIRED   |                |
| 11/18/2013 | 396  | TRF OF INTEREST FILED       | BROWN TAHARA         | 2913237        |
| 11/18/2013 | 396  | TRF OF INTEREST FILED       | GORDON GERALD        | 2913237        |
| 07/18/2007 | 669  | LAND STATUS CHECKED         |                      |                |
| 04/10/2007 | 501  | ACCT ADV IN LEAD FILE       | AMC381820;           |                |

# DEPARTMENT, OF THE INTERIOD SUREAU OF LAND MANAGEME MINING CLAIMS

Run Date/Time: 04/01/2014 11:48 AM

Case Type 384201: PLACER CLAIM

01 10-21-1976;090STAT0090;43USC1744

(LIVE) Serial Register Page

Total Acres 40.000 Serial Number AMC381822 Lead File Number AMC381820

Page 1 of

Commodity:

Case Disposition: ACTIVE

Required Maintenance Fee:

Claim Name: GOLD FEVER

\$280.00

Name & Address

IDM ENTERPRISES INC

PO BOX 1082

ENNIS, TX 75120-1082

Int Rel
CLAIMANT

County

 Mer
 Twp
 Rng
 Sec
 Quadrant
 District/Field Office
 C

 14
 0100N
 0050W
 034
 NE
 HASSAYAMPA FO
 YAVAPAI

| Act Date    | Code | Action                      | Action Remarks | Receipt Number |
|-------------|------|-----------------------------|----------------|----------------|
| 01/30/2007  | 403  | LOCATION DATE               |                |                |
| 04/10/2007  | 395  | RECORDATION NOTICE RECD     | 1              | 1470655        |
| 08/12/2013  | 682  | MAINTENANCE FEE/\$140       | 2014;\$280     | 2859556        |
| 08/24/2012  | 682  | MAINTENANCE FEE/\$140       | 2013;\$280     | 2639453        |
| 07/27/2011  | 682  | MAINTENANCE FEE/\$140       | 2012           | 2390761        |
| 08/23/2010  | 682  | MAINTENANCE FEE/\$140       | 2011           | 2197909        |
| 08/27/2009  | 682  | MAINTENANCE FEE/\$140       | 2010           | 1998665        |
| 08/26/2008  | 582  | MAINTENANCE FEE/\$125       | 2009           | 1771504        |
| 08/22/2007  | 582  | MAINTENANCE FEE/\$125       | 2008           | 1549998        |
| 04/10/2007  | 484  | LOCATION YEAR / MAINTENANCE | 2007           | 1470655        |
| Arother ACD |      |                             |                |                |
| 03/21/2014  | 392  | MONIES RECEIVED             | \$10.00;1      | 2994420        |
| 03/05/2014  | 398  | DOC RETURNED UNRECORDED     | \$10;396       | 2983603        |
| 11/18/2013  | 396  | TRF OF INTEREST FILED       | BROWN TAHARA   | 2913237        |
| 11/18/2013  | 396  | TRF OF INTEREST FILED       | GORDON GERALD  | 2913237        |
| 07/18/2007  | 669  | LAND STATUS CHECKED         |                |                |
| 04/10/2007  | 501  | ACCT ADV IN LEAD FILE       | AMC381820;     |                |