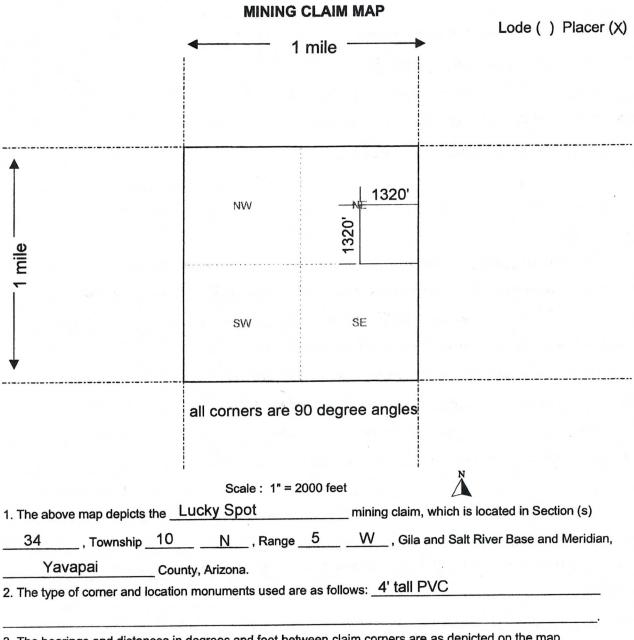

### DEPARTMENT OF THE INTERIO SUREAU OF LAND MANAGEMEN MINING CLAIMS

Run Date/Time: 06/19/2014 08:11 AM

(LIVE) Serial Register Page

Serial Number

Page 1 of

AMC381822 Lead File Number

AMC381820

01 10-21-1976;090STAT0090;43USC1744 Case Type 384201: PLACER CLAIM

Claim Name: GOLD FEVER Commodity:

Case Disposition: CLOSED

Required Maintenance Fee: \$280.00

Quadrant

NE

Name & Address

FERRIS, TX 75125-9787

Int Rel CLAIMANT

IDM ENTERPRISES INC Mer Twp Rng Sec 14 0100N 0050W 034

1008 WICKLIFFE RD

District/Field Office

HASSAYAMPA FO

County YAVAPAI

**Total Acres** 

40.000

| Act Date   | Code | Action                      | Action Remarks       | Receipt Number |
|------------|------|-----------------------------|----------------------|----------------|
| 01/30/2007 | 403  | LOCATION DATE               |                      |                |
| 04/10/2007 | 395  | RECORDATION NOTICE RECD     | 1                    | 1470655        |
| 08/12/2013 | 682  | MAINTENANCE FEE/\$140       | 2014;\$280           | 2859556        |
| 08/24/2012 | 682  | MAINTENANCE FEE/\$140       | 2013;\$280           | 2639453        |
| 07/27/2011 | 682  | MAINTENANCE FEE/\$140       | 2012                 | 2390761        |
| 08/23/2010 | 682  | MAINTENANCE FEE/\$140       | 2011                 | 2197909        |
| 08/27/2009 | 682  | MAINTENANCE FEE/\$140       | 2010                 | 1998665        |
| 08/26/2008 | 582  | MAINTENANCE FEE/\$125       | 2009                 | 1771504        |
| 08/22/2007 | 582  | MAINTÉNANCE FEE/\$125       | 2008                 | 1549998        |
| 04/10/2007 | 484  | LOCATION YEAR / MAINTENANCE | 2007                 | 1470655        |
| 05/21/2014 | 393  | DECISION/NOTICE ISSUED      | EXCESS ACRES         |                |
| 05/21/2014 | 631  | CLAIM ABANDONED/FORFEITED   | EXCESS ACRES         |                |
| 04/30/2014 | 393  | DECISION/NOTICE ISSUED      | TRNSFR NOT PROCESSED |                |
| 04/14/2014 | 393  | DECISION/NOTICE ISSUED      | TRNSFR NOT PROCESSED |                |
| 03/21/2014 | 398  | DOC RETURNED UNRECORDED     | \$10;396             | 2994420        |
| 03/05/2014 | 398  | DOC RETURNED UNRECORDED     | \$10;396             | 2983603        |
| 03/03/2014 | 393  | DECISION/NOTICE ISSUED      | AMENDMENT REQUIRED   |                |
| 11/18/2013 | 396  | TRF OF INTEREST FILED       | BROWN TAHARA         | 2913237        |
| 11/18/2013 | 396  | TRF OF INTEREST FILED       | GORDON GERALD        | 2913237        |
| 07/18/2007 | 669  | LAND STATUS CHECKED         |                      |                |
| 04/10/2007 | 501  | ACCT ADV IN LEAD FILE       | AMC381820;           |                |