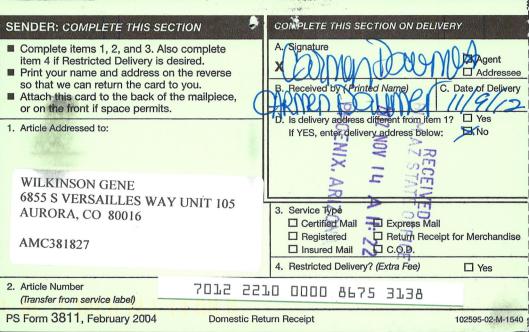

urden of proof to demonstrate that a stay should be granted.

# Standards for Obtaining a Stay

Except as otherwise provided by law or other pertinent regulation, a petition for a stay of a decision pending appeal shall show sufficient justification based on the following standards:

- (1) The relative harm to the parties if the stay is granted or denied,
- (2) The likelihood of the appellant's success on the merits,
- (3) The likelihood of immediate and irreparable harm if the stay is not granted, and
- (4) Whether the public interest favors granting the stay.

Please include your AMC serial number(s) on all correspondence. If additional information is required, please call Amy Thrower at 602-4179334.

Rebecca Heick

Group Administrator

Lands and Minerals

Enclosure

Appeal Form 1842-1





First-Class Mail Postage & Fees Paid USPS Permit No. G-10

• Sender: Please print your name, address, and ZIP+4 in this box •

Bureau of Land Management Arizona State Office (AZ931-AT) One North Central Avenue, Ste 800 Phoenix, AZ 85004-4427



# United States Department of the Interior

# BUREAU OF LAND MANAGEMENT

Arizona State Office
One North Central Avenue, Suite 800
Phoenix, Arizona 85004-4427
www.blm.gov/az/
November 2, 2012



In Reply Refer To: 3800 (9310) AT AMC381820

CERTIFIED MAIL - RETURN RECEIPT REQUEST 7012 2210 0000 8675 3138

## NOTICE

WILKINSON GENE 6855 S VERSAILLES WAY UNIT 105 AURORA, CO 80016

This Notice Affects Those Claims Shown in the Block Below.

AMC381827 PAY DIRT

# 2013 Maintenance Fees - Additional Fees Required

Your maintenance fee payment for the 20