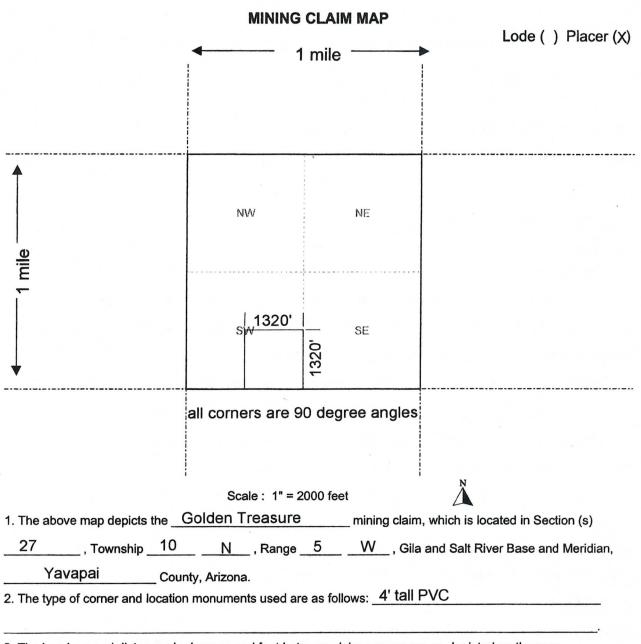

| a Binny               |              |               |       |
| The same of the sa | /                     | Fo           | rm MC         | F102  |

Form MCF102 Revised July 2005



3. The bearings and distances in degrees and feet between claim corners are as depicted on the map.

Form MCF100a Revised July 2005 When Recorded, return to: Gerald Gordon P.O.Box 378 Brook, IN, 47922

| LOCATION NOTICE FOR PLACER MINING CLAIM