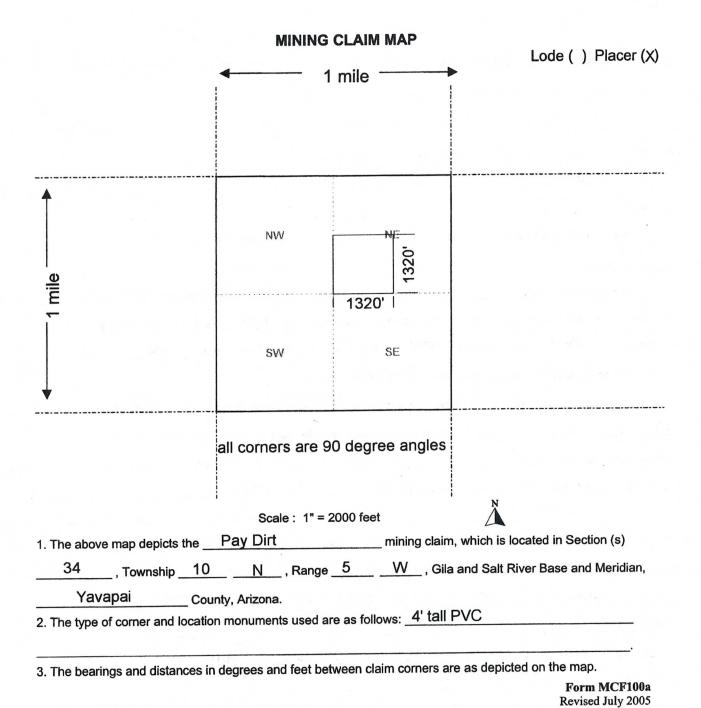

### DEPARTMENT OF THE INTERIO SUREAU OF LAND MANAGEMEN MINING CLAIMS

Run Date/Time: 06/19/2014 08:11 AM

(LIVE) Serial Register Page

Serial Number

Page 1 of

AMC381822 Lead File Number

AMC381820

01 10-21-1976;090STAT0090;43USC1744 Case Type 384201: PLACER CLAIM

Claim Name: GOLD FEVER Commodity:

Case Disposition: CLOSED

Required Maintenance Fee: \$280.00

Quadrant

NE

Name & Address

FERRIS, TX 75125-9787

Int Rel CLAIMANT

IDM ENTERPRISES INC Mer Twp Rng Sec 14 0100N 0050W 034

1008 WICKLIFFE RD

District/Field Office

HASSAYAMPA FO

County YAVAPAI

**Total Acres** 

40.000

| Act Date   | Code | Action                      | Action Remarks       | Receipt Number |
|------------|------|-----------------------------|----------------------|----------------|
| 01/30/2007 | 403  | LOCATION DATE               |                      |                |
| 04/10/2007 | 395  | RECORDATION NOTICE RECD     | 1                    | 1470655        |
| 08/12/2013 | 682  | MAINTENANCE FEE/\$140       | 2014;\$280           | 2859556        |
| 08/24/2012 | 682  | MAINTENANCE FEE/\$140       | 2013;\$280           | 2639453        |
| 07/27/2011 | 682  | MAINTENANCE FEE/\$140       | 2012                 | 2390761        |
| 08/23/2010 | 682  | MAINTENANCE FEE/\$140       | 2011                 | 2197909        |
| 08/27/2009 | 682  | MAINTENANCE FEE/\$140       | 2010                 | 1998665        |
| 08/26/2008 | 582  | MAINTENANCE FEE/\$125       | 2009                 | 1771504        |
| 08/22/2007 | 582  | MAINTÉNANCE FEE/\$125       | 2008                 | 1549998        |
| 04/10/2007 | 484  | LOCATION YEAR / MAINTENANCE | 2007                 | 1470655        |
| 05/21/2014 | 393  | DECISION/NOTICE ISSUED      | EXCESS ACRES         |                |
| 05/21/2014 | 631  | CLAIM ABANDONED/FORFEITED   | EXCESS ACRES         |                |
| 04/30/2014 | 393  | DECISION/NOTICE ISSUED      | TRNSFR NOT PROCESSED |                |
| 04/14/2014 | 393  | DECISION/NOTICE ISSUED      | TRNSFR NOT PROCESSED |                |
| 03/21/2014 | 398  | DOC RETURNED UNRECORDED     | \$10;396             | 2994420        |
| 03/05/2014 | 398  | DOC RETURNED UNRECORDED     | \$10;396             | 2983603        |
| 03/03/2014 | 393  | DECISION/NOTICE ISSUED      | AMENDMENT REQUIRED   |                |
| 11/18/2013 | 396  | TRF OF INTEREST FILED       | BROWN TAHARA         | 2913237        |
| 11/18/2013 | 396  | TRF OF INTEREST FILED       | GORDON GERALD        | 2913237        |
| 07/18/2007 | 669  | LAND STATUS CHECKED         |                      |                |
| 04/10/2007 | 501  | ACCT ADV IN LEAD FILE       | AMC381820;           |                |