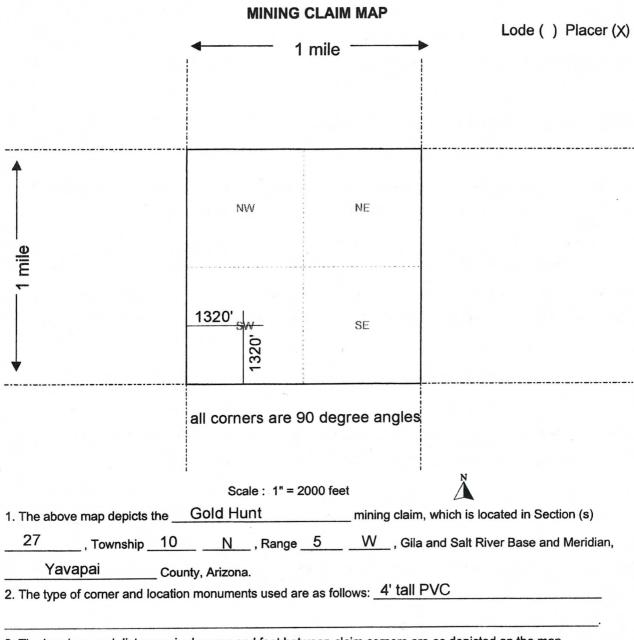

| Brun            | 0 <u>07</u> .       |                           |
| The state of the s |                 | For                 | rm MCF102<br>ed July 2005 |

This form is available from the Arizona Department of Mines & Mineral Resources and may be reproduced.



3. The bearings and distances in degrees and feet between claim corners are as depicted on the map.

Form MCF100a Revised July 2005 WHEN RECORDED, RETURN TO: JAMES PERRETTA 34 SHERIDAN AVE. STATEN ISLAND, NY, 10304-4528

| LOCATION NOTICE FOR PLACER MINING CLAIM                                        |                                           |
|--------------------------------------------------------------------------------|-------------------------------------------|
| Amendment BLM Serial # 381824                                                  |                                           |
| NOTICE IS HEREBY GIVEN that the <b>GOLDEN TREASURE</b>                         | BLM PH C                                  |
| placer mining claim has been located by