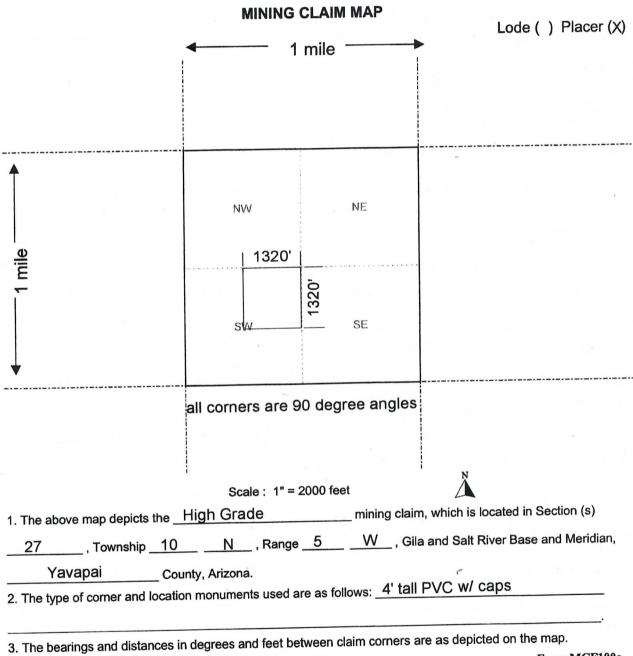

### DEPARTMENT OF THE INTERIO SUREAU OF LAND MANAGEMEN MINING CLAIMS

Run Date/Time: 06/19/2014 08:11 AM

(LIVE) Serial Register Page

Serial Number

Page 1 of

AMC381822 Lead File Number

AMC381820

01 10-21-1976;090STAT0090;43USC1744 Case Type 384201: PLACER CLAIM

Claim Name: GOLD FEVER Commodity:

Case Disposition: CLOSED

Required Maintenance Fee: \$280.00

Quadrant

NE

Name & Address

FERRIS, TX 75125-9787

Int Rel CLAIMANT

IDM ENTERPRISES INC Mer Twp Rng Sec 14 0100N 0050W 034

1008 WICKLIFFE RD

District/Field Office

HASSAYAMPA FO

County YAVAPAI

**Total Acres** 

40.000

| Act Date   | Code | Action                      | Action Remarks       | Receipt Number |
|------------|------|-----------------------------|----------------------|----------------|
| 01/30/2007 | 403  | LOCATION DATE               |                      |                |
| 04/10/2007 | 395  | RECORDATION NOTICE RECD     | 1                    | 1470655        |
| 08/12/2013 | 682  | MAINTENANCE FEE/\$140       | 2014;\$280           | 2859556        |
| 08/24/2012 | 682  | MAINTENANCE FEE/\$140       | 2013;\$280           | 2639453        |
| 07/27/2011 | 682  | MAINTENANCE FEE/\$140       | 2012                 | 2390761        |
| 08/23/2010 | 682  | MAINTENANCE FEE/\$140       | 2011                 | 2197909        |
| 08/27/2009 | 682  | MAINTENANCE FEE/\$140       | 2010                 | 1998665        |
| 08/26/2008 | 582  | MAINTENANCE FEE/\$125       | 2009                 | 1771504        |
| 08/22/2007 | 582  | MAINTÉNANCE FEE/\$125       | 2008                 | 1549998        |
| 04/10/2007 | 484  | LOCATION YEAR / MAINTENANCE | 2007                 | 1470655        |
| 05/21/2014 | 393  | DECISION/NOTICE ISSUED      | EXCESS ACRES         |                |
| 05/21/2014 | 631  | CLAIM ABANDONED/FORFEITED   | EXCESS ACRES         |                |
| 04/30/2014 | 393  | DECISION/NOTICE ISSUED      | TRNSFR NOT PROCESSED |                |
| 04/14/2014 | 393  | DECISION/NOTICE ISSUED      | TRNSFR NOT PROCESSED |                |
| 03/21/2014 | 398  | DOC RETURNED UNRECORDED     | \$10;396             | 2994420        |
| 03/05/2014 | 398  | DOC RETURNED UNRECORDED     | \$10;396             | 2983603        |
| 03/03/2014 | 393  | DECISION/NOTICE ISSUED      | AMENDMENT REQUIRED   |                |
| 11/18/2013 | 396  | TRF OF INTEREST FILED       | BROWN TAHARA         | 2913237        |
| 11/18/2013 | 396  | TRF OF INTEREST FILED       | GORDON GERALD        | 2913237        |
| 07/18/2007 | 669  | LAND STATUS CHECKED         |                      |                |
| 04/10/2007 | 501  | ACCT ADV IN LEAD FILE       | AMC381820;           |                |