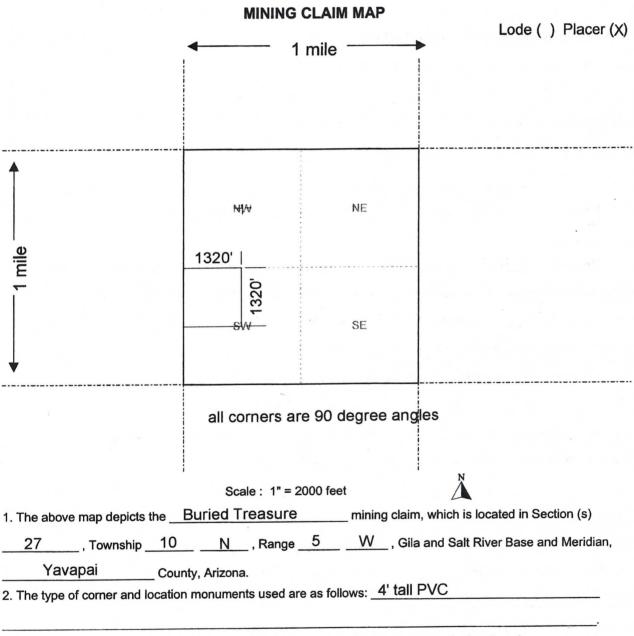

|      |
| The NW corner is located at the US General Land Office                         | ce Survey Pin Stamped                    |      |
| 14 528 527                                                                     |                                          |      |
| DATED AND POSTED on the ground this 2nd day of Februa                          | ary , 20 <u>07</u> .                     |      |
| LOCATOR (s) Sended Souther Thomas                                              | Burney                                   |      |
|                                                                                | Form MCF102                              | 2    |

Revised July 2005

This form is available from the Arizona Department of Mines & Mineral Resources and may be reproduced.



3. The bearings and distances in degrees and feet between claim corners are as depicted on the map.

Form MCF100a Revised July 2005 When Recorded, return to: Gerald Gordon P.O.Box 378 Brook, IN, 47922

| LOCATION NOTICE FOR PLACER MINING CLAIM